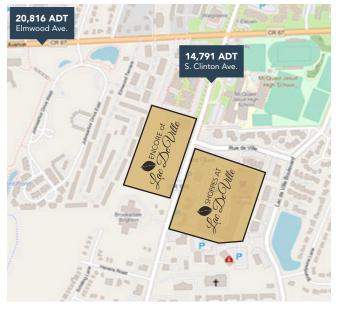

# **Average Daily Traffic**

11,966 (ADT)

### **Other Notable Locations**

McQuaid Jesuit High School (0.3 miles)

Walgreens (0.4 miles)

Rochester Rehabilitation (1.1 miles)

University of Rochester (1.2 miles)

Clinton Crossings Medical Center (1.2 miles)

Costco (1.3 miles)

REI Co-Op (1.3 miles)

URMC Pain Treatment Center (1.4 miles)

Rochester Psychiatric Center (1.4 miles)