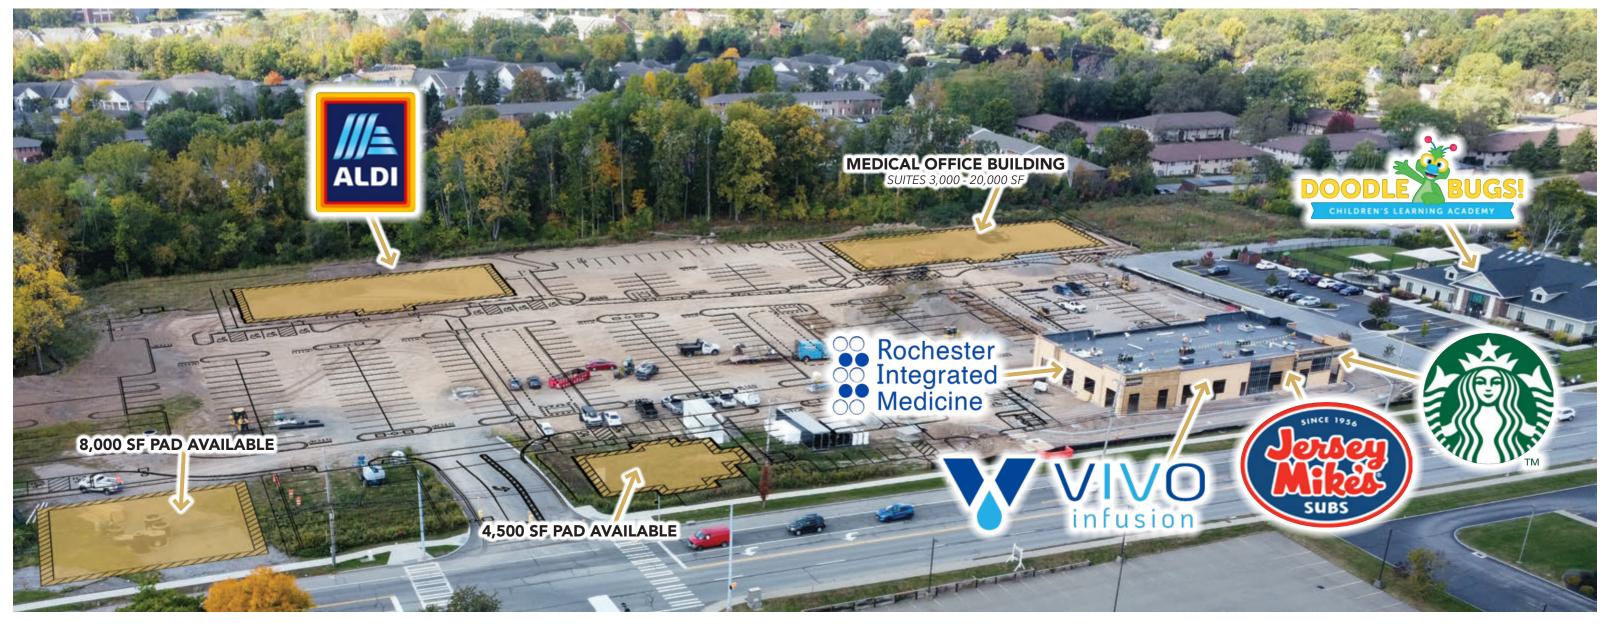

# Availability

Specialty Retail Restaurant Office

Medical Office

## **Shoppes at Lac De Ville** (Across the Street)

Tops

Rita's Italian Ice

Dollar General

United States Postal Service

Project LeanNation

Mesquite Grill

Lifespan of Greater Rochester

Silk Bridal Boutique

Train Metabolic

Dirty Laundry

Julian's Dry Cleaning

Bolsa Nails

Amaya Indian Cuisine

AutoZone Seoul Drop

College Town (1.9 miles)